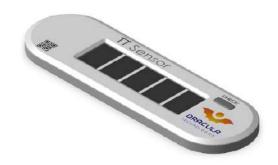

# **TEMPERATURE LOGGER - TT Sensor Plus**

PATENTED

Sustainable energy for indoor devices

### **WHAT IS TT SENSOR PLUS**

Advanced temperature logger with Near Field Communication (NFC) communication protocol.

Temperature measurements are recorded according to a specific cycle time (defined by the end user). Data can be stored in internal memory or can be transmitted in real time.

# Operating time

Once charged able to operate 24h in dark

91mm / 3,58in

28 mm / 1, 10in

This device is **self-powered** by Dracula Technologies OPV (organic photovoltaic) - LAYER®.

**WHAT'S NEW** 

**LAYER® 6B module** from Dracula Technologies power the TT Sensor Plus.